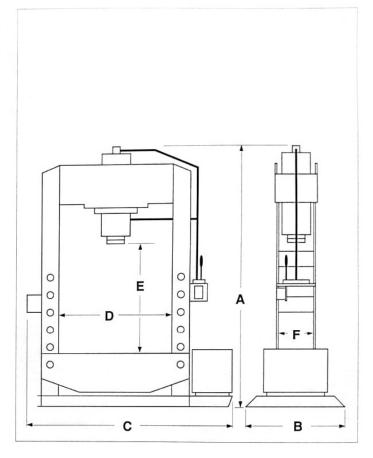

Kolben aus vergütetem und verchromtem Spezialstahl.

Die Maschinen werden ohne Stanzwerkzeug geliefert.

CE-Zulassung komplett mit elektromagnetischer Kompatibilität.

| Art.   | Capacità<br>Capacity<br>Capacité<br>Belastbarkeit | А    | В   | С    | D    | E    | F   | Corsa Pistone<br>Ram Stroke<br>Course du Piston<br>Kolbenhub mm. | Portata centralina al 1'<br>Gearbox capacity<br>Capacité du groupe<br>hydraulique<br>Aggregatleistung<br>pro 1' | Velocità stelo 1' mm<br>Rod speed<br>Vitesse de la tige<br>Hub Geschwinding-<br>keit mm/1' | Peso - Weigh.<br>Poids - Gewicht<br>Kg. |
|--------|---------------------------------------------------|------|-----|------|------|------|-----|------------------------------------------------------------------|-----------------------------------------------------------------------------------------------------------------|--------------------------------------------------------------------------------------------|-----------------------------------------|
| 154/ML | 10 ton.                                           | 1900 | 500 | 1100 | 510  | 930  | 140 | 260                                                              | lt. 1,6                                                                                                         | 570                                                                                        | 174                                     |
| 156/ML | 20 ton.                                           | 1920 | 500 | 1110 | 505  | 920  | 140 | 285                                                              | lt. 1,6                                                                                                         | 420                                                                                        | 190                                     |
| P30/ML | 30 ton.                                           | 2000 | 600 | 1600 | 700  | 1000 | 170 | 260                                                              | lt. 2,4                                                                                                         | 300                                                                                        | 320                                     |
| 161    | 40 ton.                                           | 2070 | 850 | 1575 | 775  | 1135 | 195 | 260                                                              | lt. 2,4                                                                                                         | 300                                                                                        | 440                                     |
| 162    | 50 ton.                                           | 2080 | 850 | 1570 | 775  | 1135 | 205 | 260                                                              | lt. 2,4                                                                                                         | 210                                                                                        | 480                                     |
| 163    | 70 ton.                                           | 2205 | 900 | 1755 | 880  | 1120 | 265 | 310                                                              | lt. 4,5                                                                                                         | 260                                                                                        | 740                                     |
| 164    | 100 ton.                                          | 2260 | 900 | 1930 | 1010 | 1055 | 280 | 310                                                              | lt. 4,5                                                                                                         | 180                                                                                        | 1000                                    |