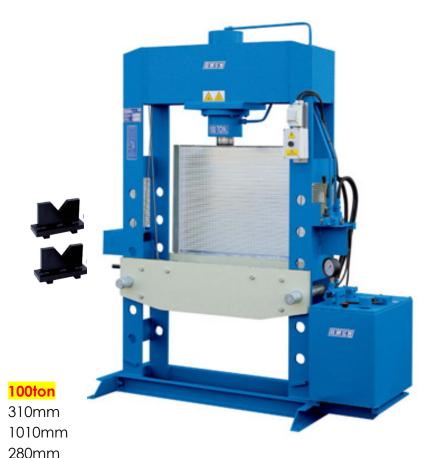

1000kg

1600 mm/min

180 mm/min

1. Power operated Hydraulic Press (fixed ram) Brand: OMCN, Model: 164/R (100ton) Made In Italy (brand new)

### **Technical specifications**:

- Maximum pressure output:
- Maximum ram stroke:
- Maximum length between columns:
- Maximum width between columns:
- •Maximum height between ram to bed:
- Rapid approach speed:
- Working Speed:
- Main Motor Power:
- Weight of Machine:
- C/w safety curtains.

Kolben aus vergütetem und verchromtem Spezialstahl.

Die Maschinen werden ohne Stanzwerkzeug geliefert.

CE-Zulassung komplett mit elektromagnetischer Kompatibilität.

| Art.   | Capacità<br>Capacity<br>Capacité<br>Belastbarkeit | А    | В   | С    | D    | E    | F   | Corsa Pistone<br>Ram Stroke<br>Course du Piston<br>Kolbenhub mm. | Portata centralina al 1'<br>Gearbox capacity<br>Capacité du groupe<br>hydraulique<br>Aggregatleistung<br>pro 1' | Velocità stelo 1' mm<br>Rod speed<br>Vitesse de la tige<br>Hub Geschwinding-<br>keit mm/1' | Peso - Weigh.<br>Poids - Gewicht<br>Kg. |
|--------|---------------------------------------------------|------|-----|------|------|------|-----|------------------------------------------------------------------|-----------------------------------------------------------------------------------------------------------------|--------------------------------------------------------------------------------------------|-----------------------------------------|
| 154/ML | 10 ton.                                           | 1900 | 500 | 1100 | 510  | 930  | 140 | 260                                                              | lt. 1,6                                                                                                         | 570                                                                                        | 174                                     |
| 156/ML | 20 ton.                                           | 1920 | 500 | 1110 | 505  | 920  | 140 | 285                                                              | lt. 1,6                                                                                                         | 420                                                                                        | 190                                     |
| P30/ML | 30 ton.                                           | 2000 | 600 | 1600 | 700  | 1000 | 170 | 260                                                              | lt. 2,4                                                                                                         | 300                                                                                        | 320                                     |
| 161    | 40 ton.                                           | 2070 | 850 | 1575 | 775  | 1135 | 195 | 260                                                              | lt. 2,4                                                                                                         | 300                                                                                        | 440                                     |
| 162    | 50 ton.                                           | 2080 | 850 | 1570 | 775  | 1135 | 205 | 260                                                              | lt. 2,4                                                                                                         | 210                                                                                        | 480                                     |
| 163    | 70 ton.                                           | 2205 | 900 | 1755 | 880  | 1120 | 265 | 310                                                              | lt. 4,5                                                                                                         | 260                                                                                        | 740                                     |
| 164    | 100 ton.                                          | 2260 | 900 | 1930 | 1010 | 1055 | 280 | 310                                                              | lt. 4,5                                                                                                         | 180                                                                                        | 1000                                    |