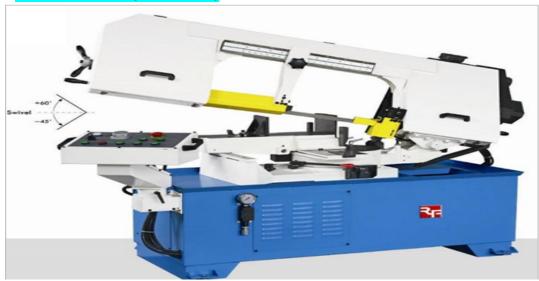

## Horizontal Single Column Metal Cutting Band Saw <u>Brand: RONGFU, Model: RF330NAA</u> Made In Taiwan (brand new)

## Semi automatic 2-Way Swivel Cutting head for Miter Cutting

- Cutting Capacity at 90° or 0°
- Round 330 mm
- Square 305 x 305 mm,
- Rectangular  $\blacksquare$  127 x 458 mm,

#### Cutting Capacity at +/-45°

- Round 305mm,
- Square 280 x 280mm,
- Rectangular 229x305mm

## Cutting Capacity at +/-60°

- Round ◆ 204mm,
- Square 204 x 204mm,
- Rectangular 178x204mm
- Cutting speed aviator 25-100mtr/min.
- Blade size: 3810 x 27 x 0.9 mm
- Weight of the machine 550 kgs.
- Main Motor 2hp, Coolant Motor 0.12kw

### Standard Specification & Accessories: RF330NAA

- 2-Way Swivel cutting by Swivel Head
- Auto Lift off of saw arm
- •Blade speed adjustment,
- Hydro-Mechanical vice clamping
- •Hydraulic Tension Meter