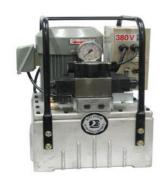

B110 – 2031 Actual Picture May Vary

Hydraulic Power Pack For B110-2024 & B110-2031

Weight of hydraulic power pack unit DMP-2: 55kgs

• O. Dimensions: L300 x W350 x H450mm

C/W all electrical, hydraulic power pack unit DMP-2 filled with Oil.
 One Punch & Die set standard will be supplied with the machine F.O.C

• Weight of hydraulic power pack unit DMP-2: 55kgs

• O. Dimensions: L300 x W350 x H450mm

• C/W all electrical, hydraulic pump DMP-2 filled with Oil.

One Punch & Die set standard will be supplied with the machine F.O.C