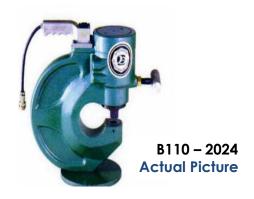

#### 2. Hydraulic Portable punching machine.

Brand: BEST POWER, Model B110-2024 Made In Korea (brand new)

Hydraulic Power Pack For B110-2024 & B110-2031

Max. Punching diameter: 24mm.
Max. Plate punching thickness: 20mm.
Max. pressure output app.: 60 ton
Max. Punching Depth: 110mm
Weight of Punching machine: 40kgs

• Overall Dimensions: L370 x W155 x H370mm

• Weight of hydraulic power pack unit DMP-2: 55kgs

• O. Dimensions: L300 x W350 x H450mm

• C/W all electrical, hydraulic pump DMP-2 filled with Oil.

One Punch & Die set standard will be supplied with the machine F.O.C