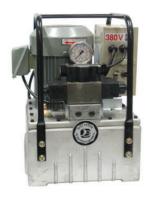

Weight of hydraulic power pack unit DMP-2: 55kgs

• O. Dimensions: L300 x W350 x H450mm

C/W all electrical, hydraulic power pack unit DMP-2 filled with Oil.
 One Punch & Die set standard will be supplied with the machine F.O.C

• Weight of hydraulic power pack unit DMP-2: 55kgs

• O. Dimensions: L300 x W350 x H450mm

• C/W all electrical, hydraulic pump DMP-2 filled with Oil.

One Punch & Die set standard will be supplied with the machine F.O.C