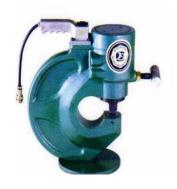

# **AUTOMECH MACHINE & TOOLS TRADING**

Tel: +971 2 55 40 405, Fax: +971 2 55 40 488, P.O Box: 13060 Mussafah, Abu Dhabi, U.A.E.

Email: machines@automechgroup.com, Web: www.automechmachines.com

1. Hydraulic Portable punching machine. Brand: BEST POWER, Model B110-2031 Made In Korea (brand new)

B110 – 2031 Actual Picture May Vary

Hydraulic Power Pack For B110-2024 & B110-2031

Max. Punching diameter: 31mm.
 Max. Plate punching thickness: 20mm.
 Max. pressure output app.: 75 ton
 Max. Punching Depth: 110mm
 Weight of Punching machine: 75kgs
 Overall Dimensions: L440 x W180 x H440mm

Weight of hydraulic power pack unit DMP-2: 55kgs

• O. Dimensions: L300 x W350 x H450mm

C/W all electrical, hydraulic power pack unit DMP-2 filled with Oil.
 One Punch & Die set standard will be supplied with the machine F.O.C