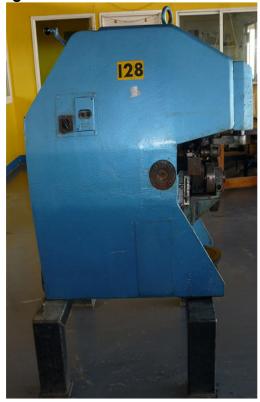

## PLATE BEVELER, Brand: PULLMAX, Model: X-91

Made In Sweden(used) with adjustable angle of Bevel

## <u>Technical specifications:</u>

With adjustable angle of bevel

Maximum width of bevel : 1" @ 50,000 PSI - mild steel

3/4" @ 70,000 PSI - mild steel

Maximum work piece thickness : 2-1/2" thick plate @ 25°

2-1/4" thick plate @ 55°

Angle of bevel variation : 25° – 55° Speeds approx. : 6 - 12 FPM

EQUIPPED WITH : Beveling angle adjustment &

width adjustment

Holddowns height position adjustment

Roller support & serrated cutter

Pushbuttons for start - stop

6.5 HP 1720 RPM 230/460/3/60 motor

Weight approx. 2000#

Overall dimensions approx. 35" L-R x 44" F-B x 67" high

Made In Sweden(used)