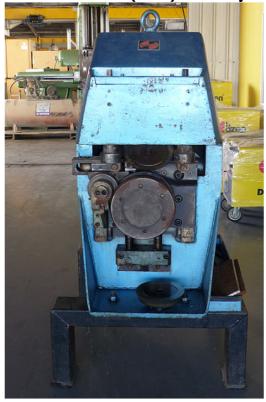

## PLATE BEVELER, Brand: PULLMAX, Model: X-91

Made In Sweden(used) with adjustable angle of Bevel

## <u>Technical specifications:</u>

With adjustable angle of bevel

Maximum width of bevel : 1" @ 50,000 PSI - mild steel

3/4" @ 70,000 PSI - mild steel

Maximum work piece thickness : 2-1/2" thick plate @ 25°

2-1/4" thick plate @ 55°

Angle of bevel variation : 25° – 55° Speeds approx. : 6 - 12 FPM

EQUIPPED WITH : Beveling angle adjustment &

width adjustment

Holddowns height position adjustment

Roller support & serrated cutter

Pushbuttons for start - stop

6.5 HP 1720 RPM 230/460/3/60 motor

Weight approx. 2000#

Overall dimensions approx. 35" L-R x 44" F-B x 67" high

Made In Sweden(used)