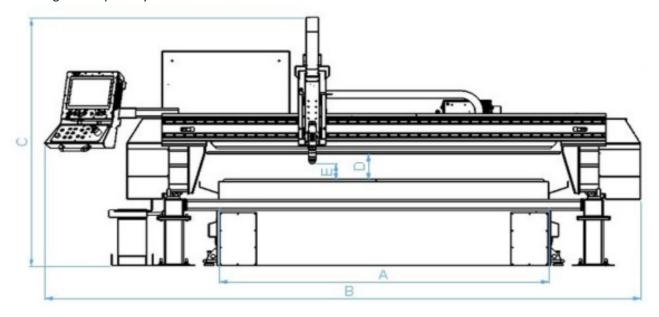

## **AUTOMECH MACHINE & TOOLS TRADING**

Tel: +971 2 55 40 405, Fax: +971 2 55 40 488, P.O Box: 13060 Mussafah, Abu Dhabi, U.A.E.

Email: machines@automechgroup.com, Web: www.automechmachines.com

| CUTTING WIDTH A                         | mm       | 2540                      |
|-----------------------------------------|----------|---------------------------|
| TOTAL WIDTH B                           | mm       | 4675                      |
| TOTAL HEIGHT C                          | mm       | 2280                      |
| INTER GAP D                             | mm       | 200                       |
| TORCH DISTANCE E                        | mm       | 0 - 130                   |
| CUTTING LENGTH                          | mm       | 6096                      |
| TABLE HEIGHT                            | mm       | 762                       |
| SPEED                                   | m/min    | 30                        |
| MACHINE AXIS                            | -        | X,Y,Z                     |
| POSITIONING ACCURACY                    | mm       | ± 0,1 DIN 28206           |
| REPITITION ACCURACY                     | mm       | ± 0,05 DIN 28206          |
| CNC CONTROLLER                          |          | Hypertherm EdgeConnect TC |
| CAD/CAM SOFTWARE                        |          | Hypertherm Pronest        |
| PLASMA CUTTING UNIT                     |          | Hypertherm XPR170         |
| TORCH HEIGHT CONTROL                    |          | THC                       |
| MILD STEEL (MAX. CUTTING CAPACITY)      | mm       | 1 - 60                    |
| MILD STEEL (PIERCE)                     | mm       | 1 - 35                    |
| STAINLESS STEEL (MAX. CUTTING CAPACITY) | mm       | 1 - 38                    |
| STAINLESS STEEL (PIERCE)                | mm       | 1 - 22                    |
| ALIMINIUM (MAX. CUTTING CAPACITY)       | mm       | 1 - 38                    |
| ALIMINIUM (PIERCE)                      | mm       | 1 - 25                    |
| CUT ANGLE CLASS                         | ISO 9013 | 2 - 3                     |
| GAS CONSOLE                             |          | CORE (Auto)               |
| ENERGY                                  |          | 400V, 50Hz, 6bar air      |
| WEIGHT                                  | kg       | 7850                      |
| DUST COLLECTOR WEIGHT                   | kg       | 920                       |