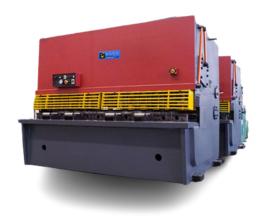

## Hydraulic Swing Beam Shearing Machine Made in China (Brand New)

| Item                                              | QC 12K 10x3200 | QC 12Y 6x3200  |
|---------------------------------------------------|----------------|----------------|
| Maximum thickness:                                | 10mm           | 6 mm           |
| Maximum Width:                                    | 3200mm         | 3200mm         |
| Shearing Angle                                    | 1°45'          | 1° <b>30</b> ' |
| Maximum stock stop<br>distance of back stock stop | 600mm          | 600mm          |
| Times of Stroke:                                  | 12 Times/min   | 11 Times/min   |
| Column distance                                   | 3420mm         | 3420mm         |
| Length of blades                                  | 3300mm         | 3300mm         |
| Height of worktable from ground                   | 740mm          | 740mm          |
| Oil Pump Driving Motor<br>power                   | 15kw           | 7.5kw          |
| Back Stock Stop motor<br>power                    | 0.18kw         | 0.18kw         |
| Net Weight                                        | 7300kg         | 5900kg         |