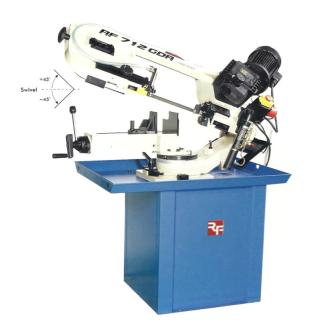

## Horizontal Single Column Metal Cutting Band Saw Brand: RONGFU, Model: RF712GDR Made In Taiwan (brand new)

#### <u>Technical Specification: 2-Way Swivel (miter) Cutting, GEARED DRIVE</u>

- Cutting Capacity at 90° or 0°
- 178 mm • Round
- Rectangular ■ 178 x 210 mm,

#### Cutting Capacity at +/-45°

- Round
- Rectangular
- Cutting speed aviator
- Blade size:
- Weight of the machine
- Main Motor

- 127mm.
- 085 x 140 mm
- 34-50-65 mtr/min.
- 2362 x 19 x 0.8 mm
- 170 kgs.

#### **Standard Accessories / Features:**

- •2-Way Swivel cutting from 0 degree to 45 degree.
- Electronic variable blade speed
- •Gear drive system provides speed changing when saw blade is in unload running.
- Adjustable blade guide for high accuracy and long blade life
- •Stand jointed with water pan for collecting chip and water
- Casting structure assures mechanical strength
- •Full blade cover provides more safety.
- •Coolant pump With standard blade, chip brush and length stop set