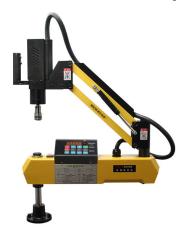

## ELECTRIC TAPPING MACHINE (Button Type)Made in China

| ITEM       | MR-DS16                       |
|------------|-------------------------------|
| VOLTAGE    | 220V/50HZ                     |
| POWER      | 600 W                         |
| Speed      | 0-312rpm                      |
| TAP RANGE  | M3-M16                        |
| ISO COLLET | M3,M4,M5,M6-8,M10,M12,M14,M16 |
| WEIGHT     | 32KG                          |

| ITEM       | MR-DS24                             |
|------------|-------------------------------------|
| VOLTAGE    | 220V/50HZ                           |
| POWER      | 1200 W                              |
| Speed      | 0-200rpm                            |
| TAP RANGE  | M6-M24                              |
| ISO COLLET | M6-8,M10,M12,M14,M16,M18-20,M22,M24 |
| WEIGHT     | 44KG                                |

## **Details:**

- 1. The machine adopts servo drive control, with intelligent torque protection, instead of the traditional lathe, drilling machine or manual tapping limitations.
- 2. Advanced mechanical design, a variety of processes using mold castings, the overall rigidity is strong, durable, non deformation, beautiful appearance.
- 3. The high definition touch screen is simple and flexible. It can realize the vertical and horizontal work of complex and heavy work piece, locate quickly, and process accurately.
- 4. Step less speed change, manual, automatic, linkage three modes of work, whatever you choose.
- 5. Automatic mode can effectively control the depth of tapping, without the operation button, automatic control by depth controller.
- 6. Repeated positioning fast, tapping speed, high production efficiency.