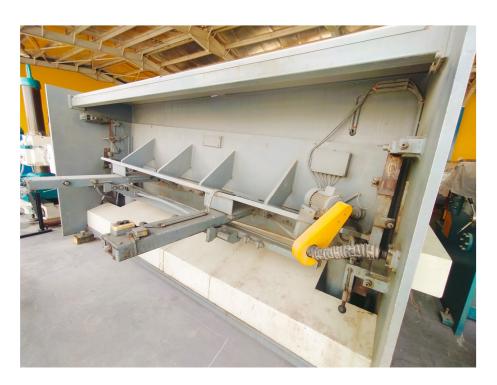

## Hydraulic Guillotine Shearing Machine. Brand: ATLANTIC Model: TS 3012 Made in Belgium (USED)

Cutting Capacity:

Cutting length:

•Stroke of back gauge:

Working height:

•Weight:

• Dimensions: L x W x H

Made in Belgium (Used)

12mm.

3050mm

1000mm

900mm

8500kgs

4200 x 2030 x 2030mm