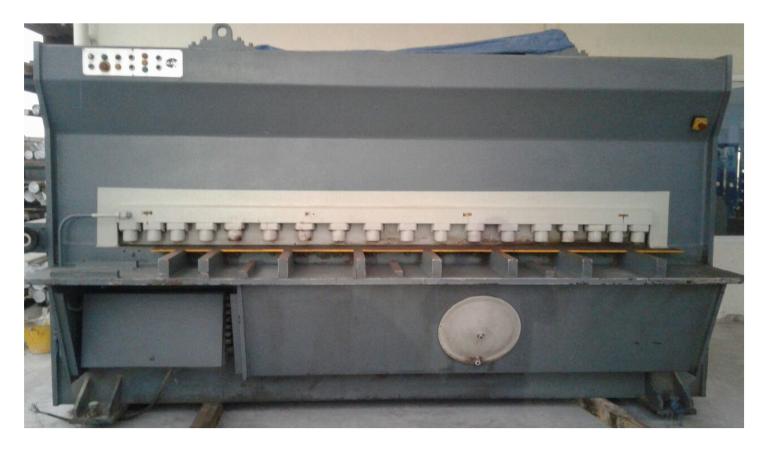

## Hydraulic Guillotine Shearing Machine. Brand: ATLANTIC Model: TS 3012 Made in Belgium (USED)

Cutting Capacity:

Cutting length:

•Stroke of back gauge:

Working height:

•Weight:

• Dimensions: L x W x H

Made in Belgium (Used)

12mm.

3050mm

1000mm

900mm

8500kgs

4200 x 2030 x 2030mm