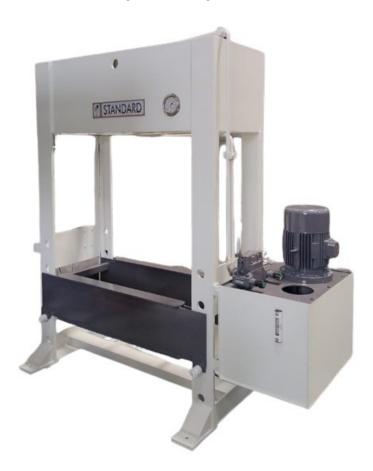

1. Power operated hydraulic press. <u>Brand: Standard Model: Standard 100/150ton (Fixed ram)</u>
Made In India (brand new)

## **Technical specifications: (Fixed Ram)**

| <ul><li>Maximum capacity:</li></ul>                    | 150ton | 100ton |
|--------------------------------------------------------|--------|--------|
| <ul> <li>Maximum length between columns:</li> </ul>    | 1300mm | 1200mm |
| <ul> <li>Maximum width between columns:</li> </ul>     | 625mm  | 600mm  |
| <ul> <li>Maximum height between ram to bed:</li> </ul> | 975mm  | 975mm  |
| <ul> <li>Minimum height between ram to bed:</li> </ul> | 180mm  | 180mm  |
| <ul><li>Maximum travel of ram:</li></ul>               | 250mm  | 225mm  |