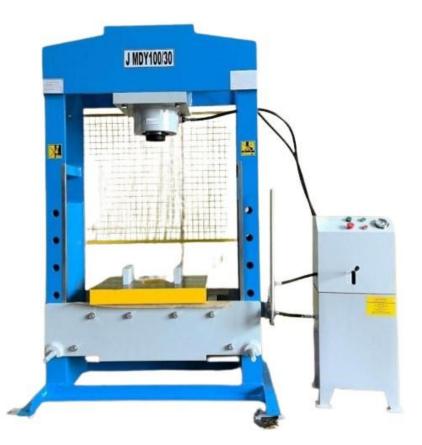

Tel: +971 25540405 Fax: +971 25540488, PO Box: 13060 Mussafah, Abu Dhabi, UAE

Email: machines@automechgroup.com, Website: www.automechmachines.com

Hydraulic Press Machine Brand: AMT Model: JMDY100/300 Brand new

## Technical Specifications:

Nominal pressure:100tonHydraulic Pressure:30MpaStroke of cylinder rod:350mmWorking Speed:7.6/h10.5(mm/s) electricAdjustment distance of worktable:250x3 (mm X n)Mass (Kg):1410Work cushion body:500x80x70mmMade In China100ton