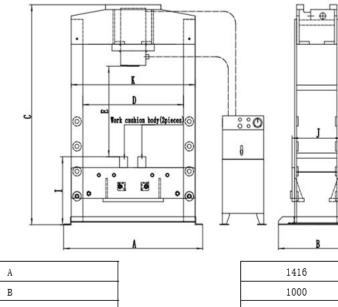

| В |
|---|
| с |
| D |
| Е |
| I |
| J |
| К |

| -    |  |
|------|--|
| 1416 |  |
| 1000 |  |
| 2210 |  |
| 1050 |  |
| 1025 |  |
| 515  |  |
| 400  |  |
| 1320 |  |
|      |  |